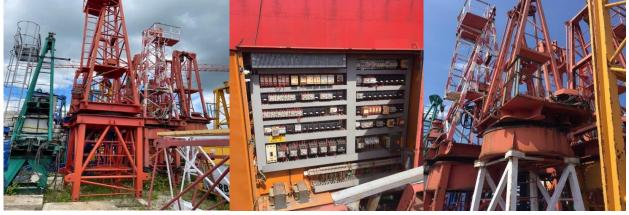

## WOLFF – WK 71 SL

Year of production: 1991 (x2) & 1993

## Basic parameters:

| • | Height under the hook           | 24 m (TFSA15 1 pcs., TSL15 3 pcs.)    |
|---|---------------------------------|---------------------------------------|
| • | Jib                             | 46 m                                  |
| • | Cross base                      | KRE 138 (on request - separate price) |
| • | Max. capacity                   | 6,0 t.                                |
| • | Load @ the jib tip              | 1,0 t.                                |
| • | Power supply                    | 400V                                  |
| • | Power demand                    | 29 kW                                 |
| • | Ballasts (base and counter-jib) | complete                              |

## Equipment:

- CAB
- Manuals

NOTE - for specific configurations, updated photos, as well as other brands of equipment, please contact us directly.

Dział Żurawi Warszawa ul. Spokojna 19, 05-532 Baniocha tel. +48 22 727 58 36, fax +48 22 726 39 83 dzw@herkules-polska.pl